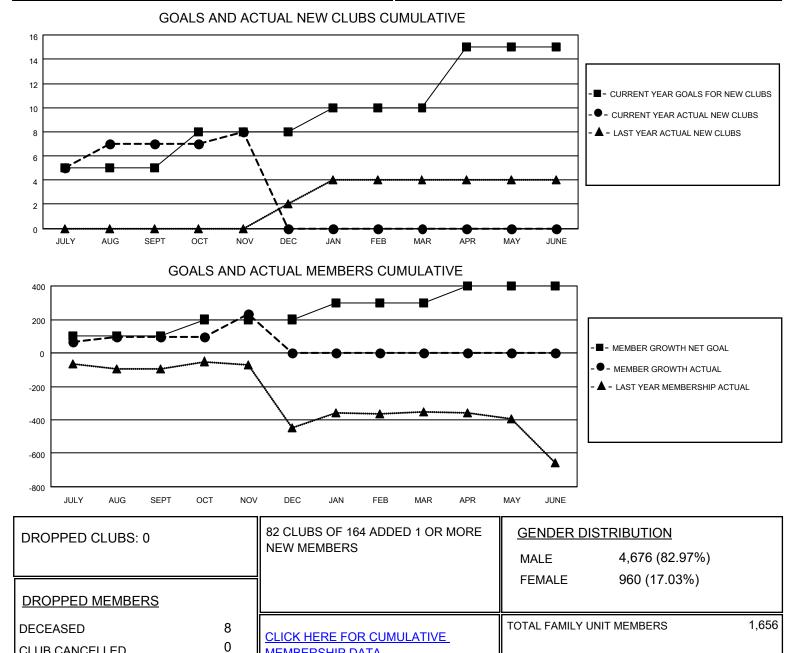

## LOCATION INDIA

CLUB CANCELLED

OTHER

TOTAL

MBR0181

District 318 D

Results as of: 11/30/2020

| Clubs                 |               |           |               | Members               |                         |                         |                                                    |
|-----------------------|---------------|-----------|---------------|-----------------------|-------------------------|-------------------------|----------------------------------------------------|
| RESULTS FOR 2020-2021 |               |           |               | RESULTS FOR 2020-2021 |                         |                         |                                                    |
| QUARTER               | NEW CLUB GOAL | NEW CLUBS | DROPPED CLUBS | QUARTER MEN           | MBER GROWTH NET<br>GOAL | MEMBER GROWTH<br>ACTUAL | DROPPED<br>MEMBERS ACTUAL<br>(including transfers) |
| JULY/AUG/SEPT         | 5             | 7         | 0             | JULY/AUG/SEPT         | 100                     | 284                     | 180                                                |
| OCT/NOV/DEC           | 3             | 1         | 0             | OCT/NOV/DEC           | 100                     | 202                     | 56                                                 |
| JAN/FEB/MAR           | 2             | 0         | 0             | JAN/FEB/MAR           | 100                     | 0                       | 0                                                  |
| APR/MAY/JUNE          | 5             | 0         | 0             | APR/MAY/JUNE          | 100                     | 0                       | 0                                                  |

MEMBERSHIP DATA

228

236

FAMILY MEMBERS PAYING HALF

DUES

884